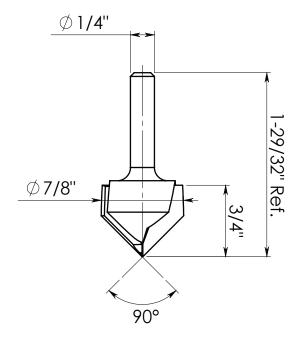

### **Carbide Tipped 90° V-Groove** 45751

Amana Tool<sup>®</sup>

This is an Amana Tool proprietary drawing. Any copy or transfer without permission from Amana Tool is prohibited. This DXF file is to be used on a CNC machine only in accordance with the Amana Tool No. listed above.