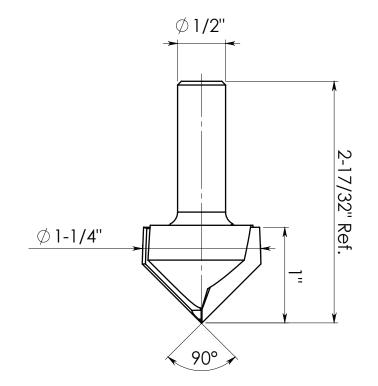

This is an Amana Tool proprietary drawing.

▲ Warning: This DXF file shall be used on a CNC machine only, in accordance with the Amana Tool® product number listed above. This DXF file shall never be used with any other tools or products including, without limitation, those with similiar measurements. Failure to adhere to this warning is dangerous and can result in bodily injury or property damage.

This is an Amana Tool proprietary drawing.

▲ Warning: This DXF file shall be used on a CNC machine only, in accordance with the Amana Tool<sup>®</sup> product number listed above. This DXF file shall never be used with any other tools or products including, without limitation, those with similiar measurements. Failure to adhere to this warning is dangerous and can result in bodily injury or property damage.