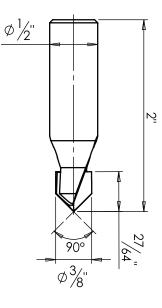

### **Carbide Tipped 90° V-Groove** 45751

Amana Tool<sup>®</sup>

This is an Amana Tool proprietary drawing. Any copy or transfer without permission from Amana Tool is prohibited. This DXF file is to be used on a CNC machine only in accordance with the Amana Tool No. listed above.