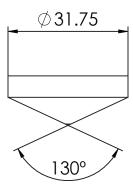

# **Carbide Tipped 120° V-Groove** 45753

This is an Amana Tool proprietary drawing.

▲ Warning: This DXF file shall be used on a CNC machine only, in accordance with the Amana Tool® product number listed above. This DXF file shall never be used with any other tools or products including, without limitation, those with similiar measurements. Failure to adhere to this warning is dangerous and can result in bodily injury or property damage.

This is an Amana Tool proprietary drawing.

▲ Warning: This DXF file shall be used on a CNC machine only, in accordance with the Amana Tool® product number listed above. This DXF file shall never be used with any other tools or products including, without limitation, those with similiar measurements. Failure to adhere to this warning is dangerous and can result in bodily injury or property damage.