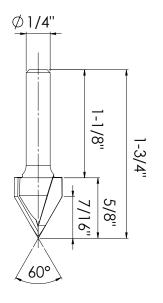

### **Carbide Tipped 120° V-Groove** 45756

Amana Tool®

This is an Amana Tool proprietary drawing. Any copy or transfer without permission from Amana Tool is prohibited. This DXF file is to be used on a CNC machine only in accordance with the Amana Tool No. listed above.