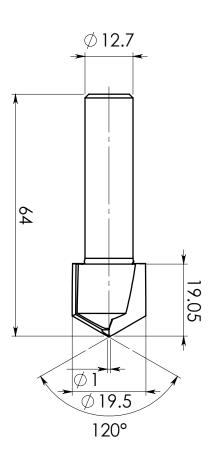

### **Carbide Tipped 120° V-Groove** 45756

Amana Tool®

This is an Amana Tool proprietary drawing. Any copy or transfer without permission from Amana Tool is prohibited. This DXF file is to be used on a CNC machine only in accordance with the Amana Tool No. listed above.