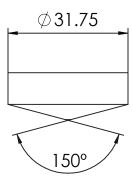

### **Carbide Tipped 120° V-Groove** 45756

Amana Tool®

This is an Amana Tool proprietary drawing. Any copy or transfer without permission from Amana Tool is prohibited. This DXF file is to be used on a CNC machine only in accordance with the Amana Tool No. listed above.

This is an Amana Tool proprietary drawing.

▲ Warning: This DXF file shall be used on a CNC machine only, in accordance with the Amana Tool® product number listed above. This DXF file shall never be used with any other tools or products including, without limitation, those with similiar measurements. Failure to adhere to this warning is dangerous and can result in bodily injury or property damage.