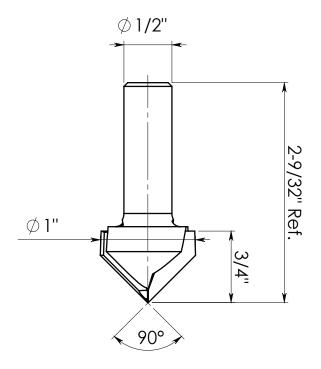

### **Solid Carbide V-Groove 90°** 45625

This is an Amana Tool proprietary drawing.

▲ Warning: This DXF file shall be used on a CNC machine only, in accordance with the Amana Tool® product number listed above. This DXF file shall never be used with any other tools or products including, without limitation, those with similiar measurements. Failure to adhere to this warning is dangerous and can result in bodily injury or property damage.

This is an Amana Tool proprietary drawing.

▲ Warning: This DXF file shall be used on a CNC machine only, in accordance with the Amana Tool® product number listed above. This DXF file shall never be used with any other tools or products including, without limitation, those with similiar measurements. Failure to adhere to this warning is dangerous and can result in bodily injury or property damage.