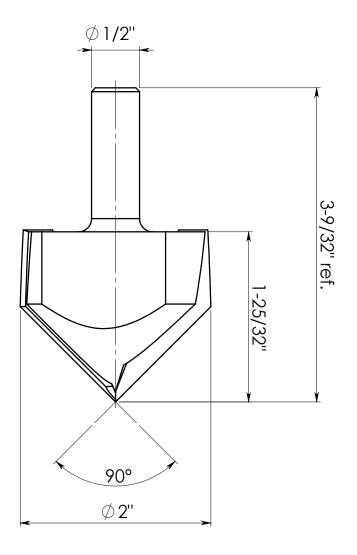

This is an Amana Tool proprietary drawing.

▲ Warning: This DXF file shall be used on a CNC machine only, in accordance with the Amana Tool® product number listed above. This DXF file shall never be used with any other tools or products including, without limitation, those with similiar measurements. Failure to adhere to this warning is dangerous and can result in bodily injury or property damage.