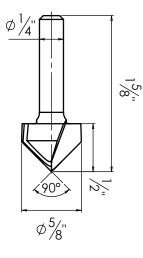

# **Carbide Tipped 120° V-Groove** 45753

This is an Amana Tool proprietary drawing.

▲ Warning: This DXF file shall be used on a CNC machine only, in accordance with the Amana Tool® product number listed above. This DXF file shall never be used with any other tools or products including, without limitation, those with similiar measurements. Failure to adhere to this warning is dangerous and can result in bodily injury or property damage.

This is an Amana Tool proprietary drawing.

▲ Warning: This DXF file shall be used on a CNC machine only, in accordance with the Amana Tool® product number listed above. This DXF file shall never be used with any other tools or products including, without limitation, those with similiar measurements. Failure to adhere to this warning is dangerous and can result in bodily injury or property damage.