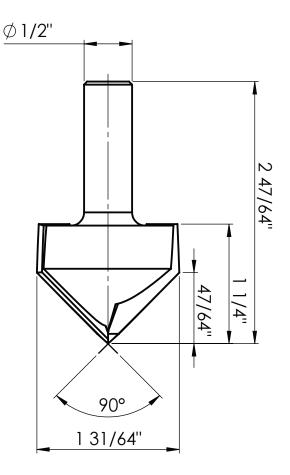

This is an Amana Tool proprietary drawing.

▲ Warning: This DXF file shall be used on a CNC machine only, in accordance with the Amana Tool® product number listed above. This DXF file shall never be used with any other tools or products including, without limitation, those with similiar measurements. Failure to adhere to this warning is dangerous and can result in bodily injury or property damage.