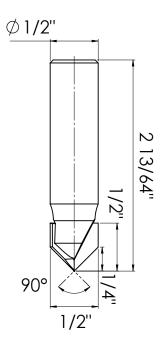

### **Carbide Tipped 90° V-Groove** 45751

Amana Tool<sup>®</sup>

This is an Amana Tool proprietary drawing. Any copy or transfer without permission from Amana Tool is prohibited. This DXF file is to be used on a CNC machine only in accordance with the Amana Tool No. listed above.