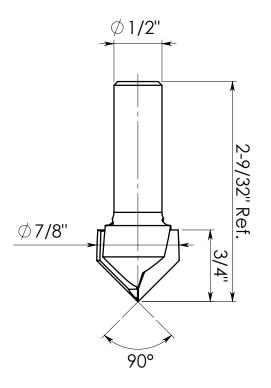

# **Carbide Tipped 120° V-Groove** 45753

This is an Amana Tool proprietary drawing.

▲ Warning: This DXF file shall be used on a CNC machine only, in accordance with the Amana Tool® product number listed above. This DXF file shall never be used with any other tools or products including, without limitation, those with similiar measurements. Failure to adhere to this warning is dangerous and can result in bodily injury or property damage.

This is an Amana Tool proprietary drawing.

▲ Warning: This DXF file shall be used on a CNC machine only, in accordance with the Amana Tool® product number listed above. This DXF file shall never be used with any other tools or products including, without limitation, those with similiar measurements. Failure to adhere to this warning is dangerous and can result in bodily injury or property damage.