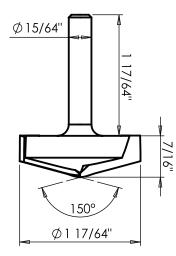

# **Carbide Tipped 120° V-Groove** 45753

This is an Amana Tool proprietary drawing.

▲ Warning: This DXF file shall be used on a CNC machine only, in accordance with the Amana Tool® product number listed above. This DXF file shall never be used with any other tools or products including, without limitation, those with similiar measurements. Failure to adhere to this warning is dangerous and can result in bodily injury or property damage.

This is an Amana Tool proprietary drawing.

▲ Warning: This DXF file shall be used on a CNC machine only, in accordance with the Amana Tool® product number listed above. This DXF file shall never be used with any other tools or products including, without limitation, those with similiar measurements. Failure to adhere to this warning is dangerous and can result in bodily injury or property damage.