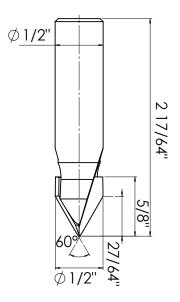

### **Solid Carbide V-Groove 90°** 45625

This is an Amana Tool proprietary drawing.

▲ Warning: This DXF file shall be used on a CNC machine only, in accordance with the Amana Tool® product number listed above. This DXF file shall never be used with any other tools or products including, without limitation, those with similiar measurements. Failure to adhere to this warning is dangerous and can result in bodily injury or property damage.

This is an Amana Tool proprietary drawing.

▲ Warning: This DXF file shall be used on a CNC machine only, in accordance with the Amana Tool® product number listed above. This DXF file shall never be used with any other tools or products including, without limitation, those with similiar measurements. Failure to adhere to this warning is dangerous and can result in bodily injury or property damage.