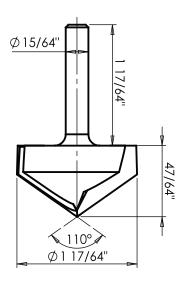

### **Solid Carbide V-Groove 90°** 45625

This is an Amana Tool proprietary drawing.

▲ Warning: This DXF file shall be used on a CNC machine only, in accordance with the Amana Tool® product number listed above. This DXF file shall never be used with any other tools or products including, without limitation, those with similiar measurements. Failure to adhere to this warning is dangerous and can result in bodily injury or property damage.