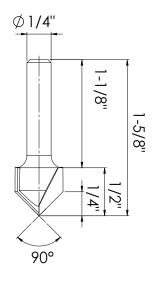

# **Carbide Tipped 120° V-Groove** 45753

This is an Amana Tool proprietary drawing.

▲ Warning: This DXF file shall be used on a CNC machine only, in accordance with the Amana Tool® product number listed above. This DXF file shall never be used with any other tools or products including, without limitation, those with similiar measurements. Failure to adhere to this warning is dangerous and can result in bodily injury or property damage.

This is an Amana Tool proprietary drawing.

▲ Warning: This DXF file shall be used on a CNC machine only, in accordance with the Amana Tool® product number listed above. This DXF file shall never be used with any other tools or products including, without limitation, those with similiar measurements. Failure to adhere to this warning is dangerous and can result in bodily injury or property damage.