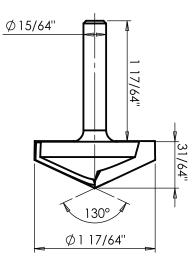

### **Carbide Tipped 90° V-Groove** 45751

Amana Tool<sup>®</sup>

This is an Amana Tool proprietary drawing. Any copy or transfer without permission from Amana Tool is prohibited. This DXF file is to be used on a CNC machine only in accordance with the Amana Tool No. listed above.