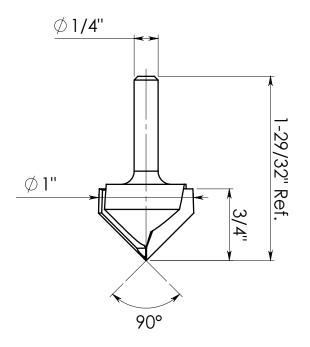

### **Carbide Tipped 120° V-Groove** 45756

Amana Tool®

This is an Amana Tool proprietary drawing. Any copy or transfer without permission from Amana Tool is prohibited. This DXF file is to be used on a CNC machine only in accordance with the Amana Tool No. listed above.