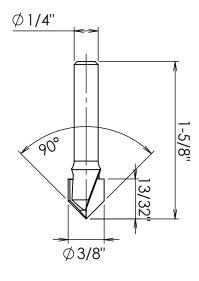

### **Solid Carbide V-Groove 90°** 45625

This is an Amana Tool proprietary drawing.

▲ Warning: This DXF file shall be used on a CNC machine only, in accordance with the Amana Tool® product number listed above. This DXF file shall never be used with any other tools or products including, without limitation, those with similiar measurements. Failure to adhere to this warning is dangerous and can result in bodily injury or property damage.