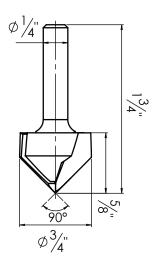

### **Solid Carbide V-Groove 90°** 45625

This is an Amana Tool proprietary drawing.

▲ Warning: This DXF file shall be used on a CNC machine only, in accordance with the Amana Tool® product number listed above. This DXF file shall never be used with any other tools or products including, without limitation, those with similiar measurements. Failure to adhere to this warning is dangerous and can result in bodily injury or property damage.