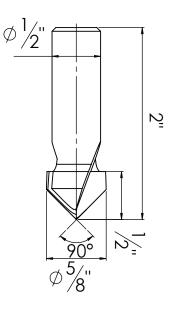

### **Carbide Tipped 120° V-Groove** 45756

Amana Tool®

This is an Amana Tool proprietary drawing. Any copy or transfer without permission from Amana Tool is prohibited. This DXF file is to be used on a CNC machine only in accordance with the Amana Tool No. listed above.