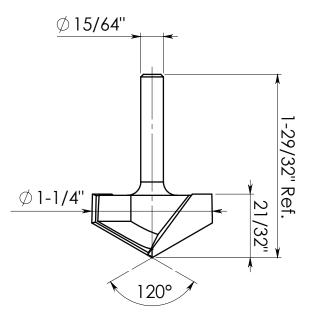

# **Carbide Tipped 120° V-Groove** 45753

This is an Amana Tool proprietary drawing.

▲ Warning: This DXF file shall be used on a CNC machine only, in accordance with the Amana Tool® product number listed above. This DXF file shall never be used with any other tools or products including, without limitation, those with similiar measurements. Failure to adhere to this warning is dangerous and can result in bodily injury or property damage.