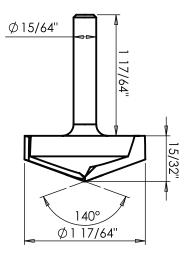

### **Carbide Tipped 120° V-Groove** 45756

Amana Tool®

This is an Amana Tool proprietary drawing. Any copy or transfer without permission from Amana Tool is prohibited. This DXF file is to be used on a CNC machine only in accordance with the Amana Tool No. listed above.